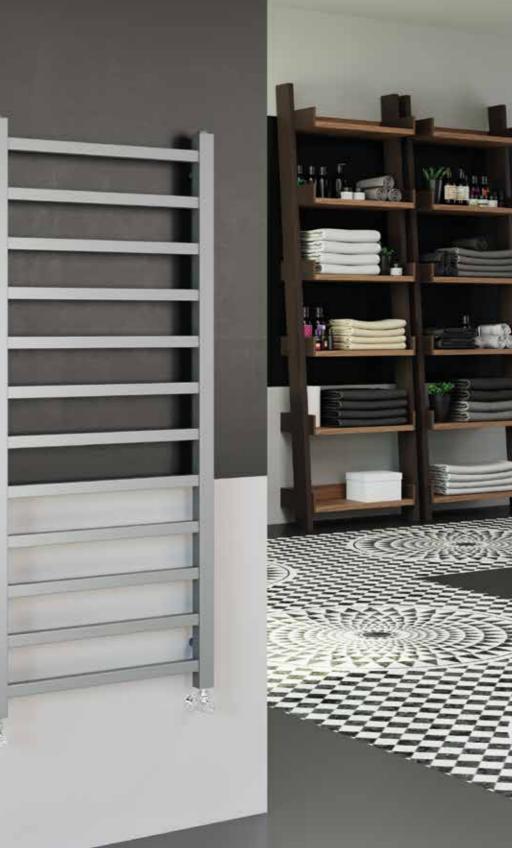

Wall to front face = 79-89mm Wall to pipe centre = 60-70mm

The Stalia can be finished in our "Infinity Steel" PVD finish, which stands for physical vapor deposition; a process used to create a very durable, corrosion and tarnish resistant finish. PVD finish is commonly used for bathroom fixtures which are exposed to frequent moisture.

Н

| MODEL         | <b>HEIGHT</b><br>(mm) | <b>WIDTH</b><br>(mm) | PIPE<br>CENTRES<br>(mm) | WATTS<br>Δt<br>50°C | BTUs<br>∆t<br>50°C | ELECTRIC<br>ELEMENT<br>WATTAGE | WHITE /<br>ANTHRACITE<br>(inc VAT) | RAL COLOUR<br>/ FINISHES<br>(inc VAT) | <b>INFINITY<br/>STEEL</b><br>(inc VAT) | WEIGHT<br>(kgs) |
|---------------|-----------------------|----------------------|-------------------------|---------------------|--------------------|--------------------------------|------------------------------------|---------------------------------------|----------------------------------------|-----------------|
| Stalia 50/80  | 800                   | 500                  | 465                     | 285                 | 973                | 300                            | £156.00                            | £271.20                               | £321.60                                | 6               |
| Stalia 50/120 | 1200                  | 500                  | 465                     | 428                 | 1461               | 300                            | £207.60                            | £324.00                               | £434.40                                | 9               |
| Stalia 50/160 | 1600                  | 500                  | 465                     | 570                 | 1947               | 600                            | £271.20                            | £387.60                               | £550.80                                | 12              |