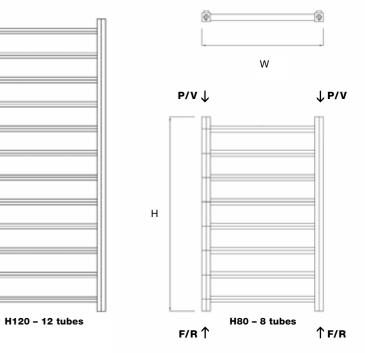

| - H |          |
|-----|----------|
|     |          |
| H   |          |
|     |          |
|     |          |
| - H |          |
|     |          |
|     |          |
|     |          |
|     |          |
| - H | -        |
|     |          |
| - H |          |
|     |          |
|     | <u> </u> |
|     |          |
|     |          |
|     |          |
| - H |          |
|     |          |
| - H |          |
|     |          |
| - H |          |
| - 1 |          |
| _   | H120 -   |

## **TECHNICAL INFORMATION**

STANDARD CONNECTIONS 1/2"  $\mathbf{F} = Flow \mathbf{R} = Return \mathbf{P} = Plug \mathbf{V} = Vent$ 

\* All items not in bold – 7-10 working days delivery