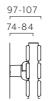

Stock options White RAL 9016 - Single Horizontal

| Pipe centres  | Pipe centres | Depth         |  |  |
|---------------|--------------|---------------|--|--|
| left to right | from wall    | from wall     |  |  |
| width - 50mm  | 74mm to 84mm | 97mm to 107mm |  |  |

Ideal TRV Kit

£45 KIT WITH ANY DESIGNER ORDER\*
QUOTE PROMOVI AT TIME OF ORDER

| Pipe centres   | Pipe centres | Depth        |
|----------------|--------------|--------------|
| left to right  | from wall    | from wall    |
| width + valves | 78mm - 84mm  | 97mm - 107mm |