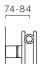

Stock options White RAL 9016 - Single Horizontal

| Pipe centres  | Pipe centres | Depth         |  |  |
|---------------|--------------|---------------|--|--|
| left to right | from wall    | from wall     |  |  |
| width - 50mm  | 74mm to 84mm | 97mm to 107mm |  |  |

Ideal TRV Kit

£45 KIT WITH ANY DESIGNER ORDER\*
QUOTE PROMOVI AT TIME OF ORDER

| Pipe centres   | Pipe centres | Depth        |
|----------------|--------------|--------------|
| left to right  | from wall    | from wall    |
| width + valves | 78mm - 84mm  | 97mm - 107mm |