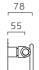

Stock White RAL 9016: 48-72 Hours

£45 KIT WITH ANY DESIGNER ORDER\*
QUOTE PROMOVI AT TIME OF ORDER

| Pipe centres  | Pipe centres | Depth     |  |  |
|---------------|--------------|-----------|--|--|
| left to right | from wall    | from wall |  |  |
| width - 50mm  | 55mm         | 78mm      |  |  |