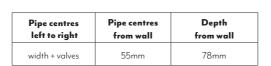

Stock White RAL 9016: 48-72 Hours

£45 KIT WITH ANY DESIGNER ORDER\*
QUOTE PROMOVI AT TIME OF ORDER

| Pipe centres  | Pipe centres | Depth     |  |  |
|---------------|--------------|-----------|--|--|
| left to right | from wall    | from wall |  |  |
| width - 50mm  | 55mm         | 78mm      |  |  |