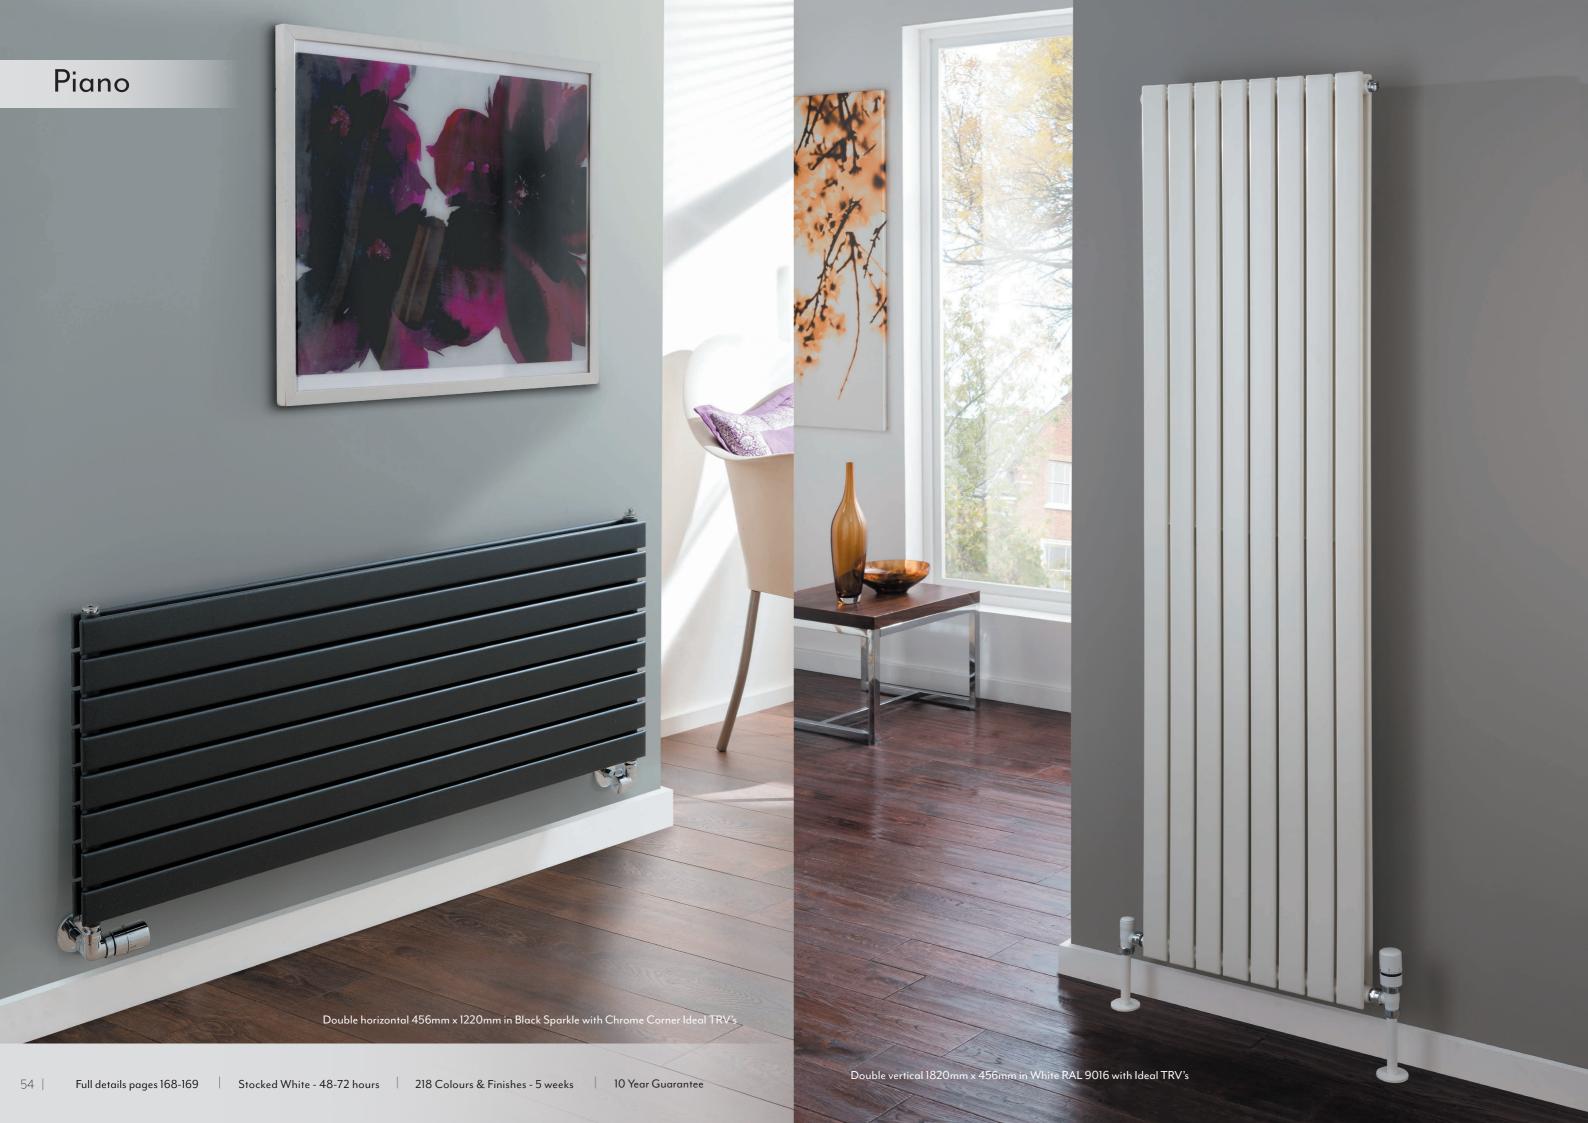

# Piano horizontal shown on pages 54-55

High quality Italian design & manufacture. Steel; 50mm flat tubes with 30mm collectors UKCA approved & certified to BS EN442

White RAL 9016 as standard, 188 RAL colours plus 30 Special Finishes Please call **01342 302250** for a RAL or Special Finish chart Colour Co-ordination Service available on stock sizes see pages 6-7 for full details.