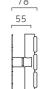

Stock White RAL 9016: 48-72 Hours

£45 KIT WITH ANY DESIGNER ORDER\*
QUOTE PROMOVI AT TIME OF ORDER

| Pipe centres  | Pipe centres | Depth     |  |  |
|---------------|--------------|-----------|--|--|
| left to right | from wall    | from wall |  |  |
| width - 50mm  | 55mm         | 78mm      |  |  |