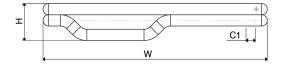

## REDOX

Material Stock Finishes PLS SEE COLOUR KEY CHART - Click for Link Stainless Steel

Guarantee 20 Years

Installation Horizontal

| PRODUCT CODE                                                                                                | Height<br>(mm)<br>H | Width<br>(mm)<br>W | Sections<br>n | Pipe<br>Centers<br>(mm)<br>C1 | Wall to pipe<br>Centers<br>A (mm) | Wall<br>Distance<br>D (mm) | Nett<br>Weight<br>(kg) | Water<br>Content<br>(It) | Fuel<br>Type                                            | Heat Outputs |      |  |
|-------------------------------------------------------------------------------------------------------------|---------------------|--------------------|---------------|-------------------------------|-----------------------------------|----------------------------|------------------------|--------------------------|---------------------------------------------------------|--------------|------|--|
|                                                                                                             |                     |                    |               |                               |                                   |                            |                        |                          |                                                         | Watts        | BTU  |  |
| RDX 1200017002                                                                                              | 170                 | 1200               | 2             | 50                            | 80-95                             | 110-125                    | 5.5                    | 2.7                      | С                                                       | 325          | 1110 |  |
| Please add finishing code<br>at the end of the product code <b>Code example</b> : RDX 1200017002 <b>STP</b> |                     |                    |               |                               |                                   |                            |                        | Fuel type                | el type i.e C: Central Heating<br>E: Electrical Heating |              |      |  |