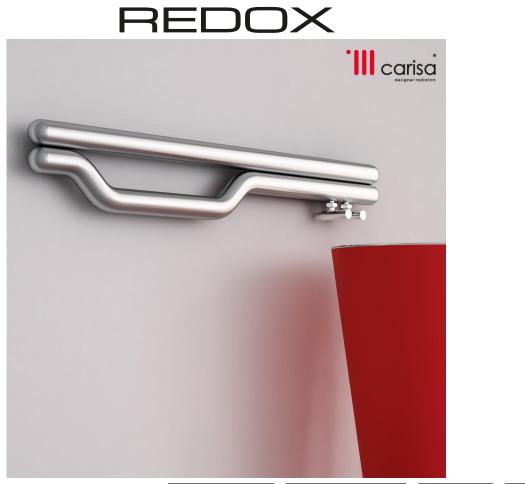

## REDOX

Material Stock Finishes PLS SEE COLOUR KEY CHART - Click for Link Stainless Steel

Guarantee 20 Years

Installation Horizontal

| PRODUCT CODE                                                                                                | Height<br>(mm)<br>H | Width<br>(mm)<br>W | Sections<br>n | Pipe<br>Centers<br>(mm)<br>C1 | Wall to pipe<br>Centers<br>A (mm) | Wall<br>Distance<br>D (mm) | Nett<br>Weight<br>(kg) | Water<br>Content<br>(It) | Fuel<br>Type                                            | Heat Outputs |      |  |
|-------------------------------------------------------------------------------------------------------------|---------------------|--------------------|---------------|-------------------------------|-----------------------------------|----------------------------|------------------------|--------------------------|---------------------------------------------------------|--------------|------|--|
|                                                                                                             |                     |                    |               |                               |                                   |                            |                        |                          |                                                         | Watts        | BTU  |  |
| RDX 1200017002                                                                                              | 170                 | 1200               | 2             | 50                            | 80-95                             | 110-125                    | 5.5                    | 2.7                      | С                                                       | 325          | 1110 |  |
| Please add finishing code<br>at the end of the product code <b>Code example</b> : RDX 1200017002 <b>STP</b> |                     |                    |               |                               |                                   |                            |                        | Fuel type                | el type i.e C: Central Heating<br>E: Electrical Heating |              |      |  |