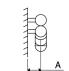

## REDOX

Material Stock Finishes PLS SEE COLOUR KEY CHART - Click for Link Stainless Steel

Guarantee 20 Years

Installation Horizontal

| PRODUCT CODE                                                                                                | Height<br>(mm)<br>H | Width<br>(mm)<br>W | Sections<br>n | Pipe<br>Centers<br>(mm)<br>C1 | Wall to pipe<br>Centers<br>A (mm) | Wall<br>Distance<br>D (mm) | Nett<br>Weight<br>(kg) | Water<br>Content<br>(It) | Fuel<br>Type                                            | Heat Outputs |      |  |
|-------------------------------------------------------------------------------------------------------------|---------------------|--------------------|---------------|-------------------------------|-----------------------------------|----------------------------|------------------------|--------------------------|---------------------------------------------------------|--------------|------|--|
|                                                                                                             |                     |                    |               |                               |                                   |                            |                        |                          |                                                         | Watts        | BTU  |  |
| RDX 1200017002                                                                                              | 170                 | 1200               | 2             | 50                            | 80-95                             | 110-125                    | 5.5                    | 2.7                      | С                                                       | 325          | 1110 |  |
| Please add finishing code<br>at the end of the product code <b>Code example</b> : RDX 1200017002 <b>STP</b> |                     |                    |               |                               |                                   |                            |                        | Fuel type                | el type i.e C: Central Heating<br>E: Electrical Heating |              |      |  |