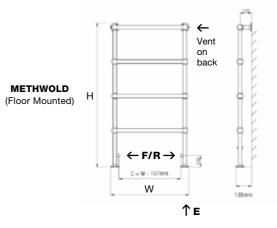

## METHWOLD

(Image shown: Floor mounted finished in Brushed Nickel)

| METHWOLD |  |
|----------|--|

← Vent on back н  $\leftarrow$  F/R  $\rightarrow$ C = W - 157mm C = W - 75 mmW W ↑е F/R ↑ ↑F/R

ELVEDEN (Floor Mounted)