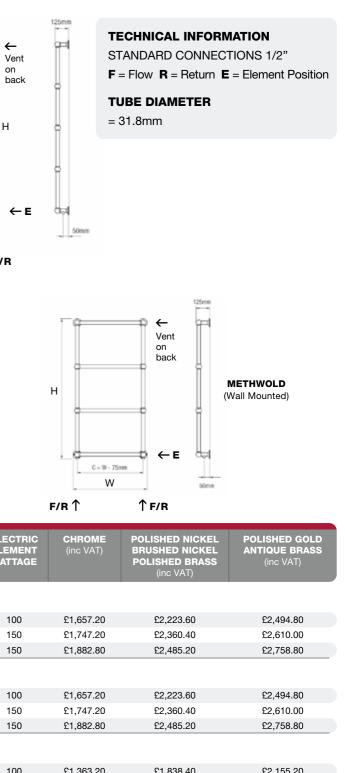

## METHWOLD

(Image shown: Floor mounted finished in Brushed Nickel)

| METHWOLD |  |
|----------|--|

← Vent on back н  $\leftarrow$  F/R  $\rightarrow$ C = W - 157mm C = W - 75 mmW W ↑е F/R ↑ ↑F/R

ELVEDEN (Floor Mounted)

| MODEL                       | HEIGHT<br>(mm) | WIDTH<br>(mm) | WATTS<br>∆t 50°C | BTUs<br>∆t 50°C | ELECTRIC<br>ELEMENT<br>WATTAGE | CHROME<br>(inc VAT) | POLISHED NICKEL<br>BRUSHED NICKEL<br>POLISHED BRASS<br>(inc VAT) | POLISHED GOLD<br>ANTIQUE BRASS<br>(inc VAT) |
|-----------------------------|----------------|---------------|------------------|-----------------|--------------------------------|---------------------|------------------------------------------------------------------|---------------------------------------------|
| ELVEDEN –<br>FLOOR MOUNTED  |                |               |                  |                 |                                |                     |                                                                  |                                             |
| Elveden-1                   | 1562           | 475           | 252              | 861             | 100                            | £1,657.20           | £2,223.60                                                        | £2,494.80                                   |
| Elveden-2                   | 1562           | 685           | 305              | 1040            | 150                            | £1,747.20           | £2,360.40                                                        | £2,610.00                                   |
| Elveden-3                   | 1562           | 837           | 343              | 1170            | 150                            | £1,882.80           | £2,485.20                                                        | £2,758.80                                   |
| ELVEDEN -<br>WALL MOUNTED   |                |               |                  |                 |                                |                     |                                                                  |                                             |
| Elveden-1 W                 | 1599           | 475           | 308              | 1050            | 100                            | £1,657.20           | £2,223.60                                                        | £2,494.80                                   |
| Elveden-2 W                 | 1599           | 685           | 440              | 1501            | 150                            | £1,747.20           | £2,360.40                                                        | £2,610.00                                   |
| Elveden-3 W                 | 1599           | 837           | 510              | 1740            | 150                            | £1,882.80           | £2,485.20                                                        | £2,758.80                                   |
| METHWOLD –<br>FLOOR MOUNTED |                |               |                  |                 |                                |                     |                                                                  |                                             |
| Methwold-1                  | 1257           | 475           | 244              | 832             | 100                            | £1,363.20           | £1,838.40                                                        | £2,155.20                                   |
| Methwold-2                  | 1257           | 685           | 255              | 870             | 150                            | £1,476.00           | £1,996.80                                                        | £2,223.60                                   |
| Methwold-3                  | 1257           | 837           | 274              | 936             | 150                            | £1,590.00           | £2,155.20                                                        | £2,406.00                                   |
| METHWOLD –<br>WALL MOUNTED  |                |               |                  |                 |                                |                     |                                                                  |                                             |
| Methwold-1 W                | 1294           | 475           | 245              | 835             | 100                            | £1,363.20           | £1,838.40                                                        | £2,155.20                                   |
| Methwold-2 W                | 1294           | 685           | 350              | 1195            | 150                            | £1,476.00           | £1,996.80                                                        | £2,223.60                                   |
| Methwold-3 W                | 1294           | 837           | 385              | 1313            | 150                            | £1,590.00           | £2,155.20                                                        | £2,406.00                                   |