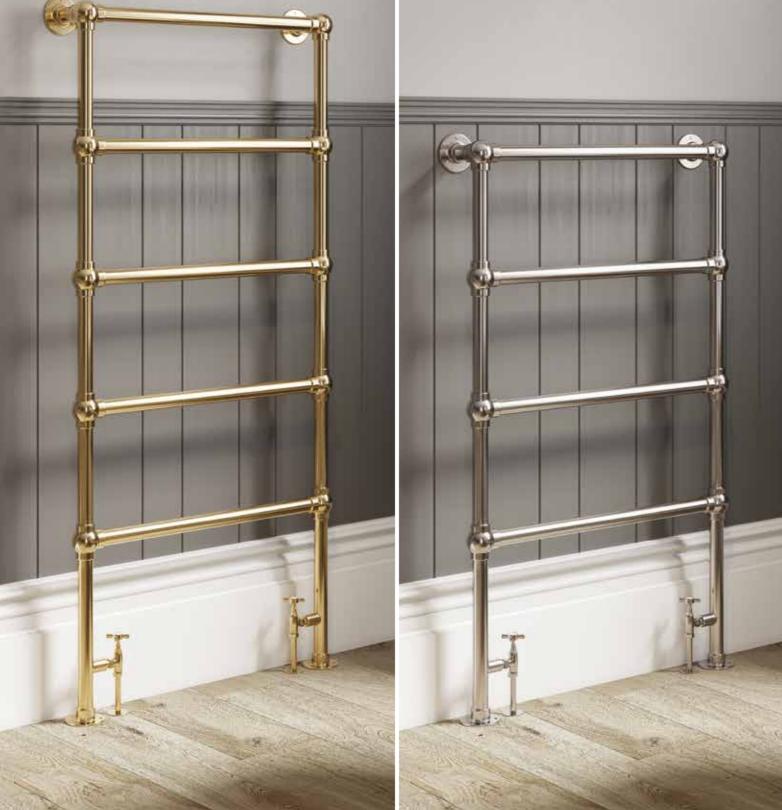

| MODEL                       | HEIGHT<br>(mm) | WIDTH<br>(mm) | WATTS<br>∆t 50°C | BTUs<br>∆t 50°C | ELECTRIC<br>ELEMENT<br>WATTAGE | CHROME<br>(inc VAT) | POLISHED NICKEL<br>BRUSHED NICKEL<br>POLISHED BRASS<br>(inc VAT) | POLISHED GOLD<br>ANTIQUE BRASS<br>(inc VAT) |
|-----------------------------|----------------|---------------|------------------|-----------------|--------------------------------|---------------------|------------------------------------------------------------------|---------------------------------------------|
| ELVEDEN –<br>FLOOR MOUNTED  |                |               |                  |                 |                                |                     |                                                                  |                                             |
| Elveden-1                   | 1562           | 475           | 252              | 861             | 100                            | £1,657.20           | £2,223.60                                                        | £2,494.80                                   |
| Elveden-2                   | 1562           | 685           | 305              | 1040            | 150                            | £1,747.20           | £2,360.40                                                        | £2,610.00                                   |
| Elveden-3                   | 1562           | 837           | 343              | 1170            | 150                            | £1,882.80           | £2,485.20                                                        | £2,758.80                                   |
| ELVEDEN -<br>WALL MOUNTED   |                |               |                  |                 |                                |                     |                                                                  |                                             |
| Elveden-1 W                 | 1599           | 475           | 308              | 1050            | 100                            | £1,657.20           | £2,223.60                                                        | £2,494.80                                   |
| Elveden-2 W                 | 1599           | 685           | 440              | 1501            | 150                            | £1,747.20           | £2,360.40                                                        | £2,610.00                                   |
| Elveden-3 W                 | 1599           | 837           | 510              | 1740            | 150                            | £1,882.80           | £2,485.20                                                        | £2,758.80                                   |
| METHWOLD –<br>FLOOR MOUNTED |                |               |                  |                 |                                |                     |                                                                  |                                             |
| Methwold-1                  | 1257           | 475           | 244              | 832             | 100                            | £1,363.20           | £1,838.40                                                        | £2,155.20                                   |
| Methwold-2                  | 1257           | 685           | 255              | 870             | 150                            | £1,476.00           | £1,996.80                                                        | £2,223.60                                   |
| Methwold-3                  | 1257           | 837           | 274              | 936             | 150                            | £1,590.00           | £2,155.20                                                        | £2,406.00                                   |
| METHWOLD –<br>WALL MOUNTED  |                |               |                  |                 |                                |                     |                                                                  |                                             |
| Methwold-1 W                | 1294           | 475           | 245              | 835             | 100                            | £1,363.20           | £1,838.40                                                        | £2,155.20                                   |
| Methwold-2 W                | 1294           | 685           | 350              | 1195            | 150                            | £1,476.00           | £1,996.80                                                        | £2,223.60                                   |
| Methwold-3 W                | 1294           | 837           | 385              | 1313            | 150                            | £1,590.00           | £2,155.20                                                        | £2,406.00                                   |

\* 4-6 weeks delivery

FOR AVAILABLE FINISHES SEE PAGE 129

VALVES & ACCESSORIES (please see pages 138-148)

TRADITIONAL VERSIONS: Electric option + £306.00 / Dual Fuel option + £246.00 / Element Cover + £204.00